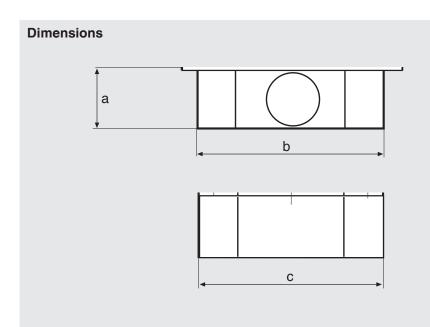

VLA connection is perpendicular to main gas flow

| Туре    | Dimensions of Vent Line Adapter<br>as mounted to DMV valve [inch]*<br>Dimensions of Vent Line Adapter<br>as mounted to DMV valve [mm] |            |            | Weight<br>[Ibs]<br>[kg] |
|---------|---------------------------------------------------------------------------------------------------------------------------------------|------------|------------|-------------------------|
|         | а                                                                                                                                     | b          | С          |                         |
| DMV 701 | <b>1.8</b>                                                                                                                            | <b>2.8</b> | <b>2.8</b> | <b>10.1</b>             |
|         | 46                                                                                                                                    | 71         | 71         | 4,6                     |
| DMV 702 | <b>2</b>                                                                                                                              | <b>4</b>   | <b>4</b>   | <b>12.1</b>             |
|         | 50                                                                                                                                    | 100        | 100        | 5,6                     |
| DMV 703 | <b>2</b>                                                                                                                              | <b>4</b>   | <b>4</b>   | <b>10.3</b>             |
|         | 50                                                                                                                                    | 100        | 100        | 4,7                     |

<sup>\*</sup> Refer to valve sales brochure to determine dimensions of specific valve body and add the dimensions shown above.