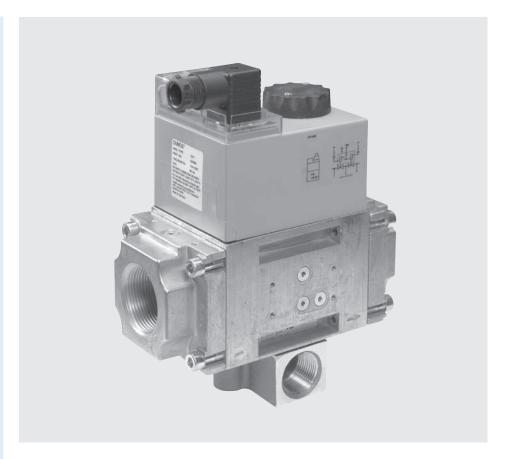

# Dual Modular Safety Shutoff Valves with Vent Line Adapter

DMV/6x2 Series DMV/6x4L Series DMV-ZR/6x2 Series

Two normally closed safety shutoff valves in one housing; each with the following approvals.

# **Description**

The Dual Modular Valves with Vent Line Adapter (DMV-VLA) combines two safety shutoff valves in one compact housing with a factory installed vent line connection between the two safety valves.

- DMV-D series contain two fast opening and fast closing safety shutoff vavles, and max. flow adjustment to vary the flow.
- DMV-DLE series have an extra feature. Valve two is a slow-opening valve.
- DMV valves ending /622, /624L and /612 have proof of closure.
- DMV valves ending in L are rated as NEMA Type 4.
- DMV ZR series valves have two stage operation.