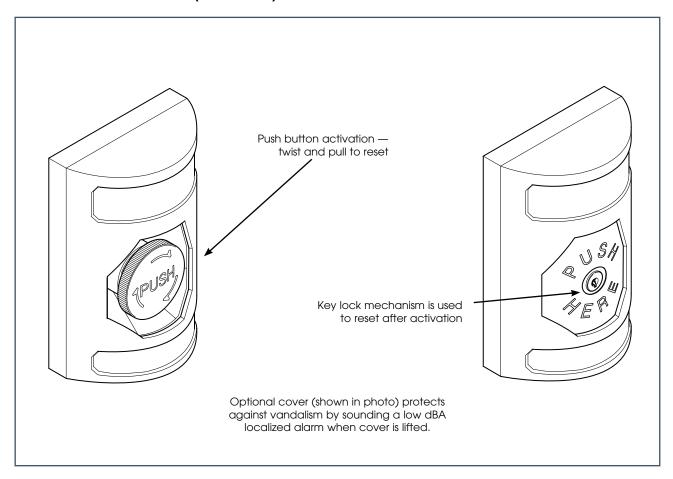

The push button stations are available in two colors — Red or Yellow. The red "Emergency" and yellow "Evacuation" units have a "Push and Turn" reset button.

Each unit is available with or without a tamper-resistant polycarbonate cover. Covered units work to protect against physical damage to the station and to prevent false alarms without restricting use in emergency situations. When the cover is lifted to gain access to the alarm, a piercing tone sounds, calling immediate attention to the area. The piezo horn is quiet once the cover is closed. Power to the piezo alarm is provided by a 9VDC battery (included). The sounder cover mounts easily over the station with four anchor screws.