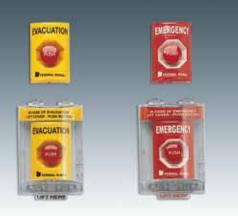

The push button stations are available in two colors — Red or Yellow. The red "Emergency" and yellow "Evacuation" units have a "Push and Turn" reset button.

Each unit is available with or without a tamper-resistant polycarbonate cover. Covered units work to protect against physical damage to the station and to prevent false alarms without restricting use in emergency situations. When the cover is lifted to gain access to the alarm, a piercing tone sounds, calling immediate attention to the area. The piezo horn is quiet once the cover is closed. Power to the piezo alarm is provided by a 9VDC battery (included). The sounder cover mounts easily over the station with four anchor screws.

#### PUSH BUTTON STATION (Shown At Top)

PSEV-Y Yellow Station with Push & Turn Reset Button — "EVACUATION" PSEM-R Red Station with Push & Turn Reset Button — "EMERGENCY"

#### PUSH BUTTON STATION WITH SOUNDER COVER (Shown At Bottom)

PSEVSC-Y Yellow Station with Push & Turn Reset Button & Sounder Cover — "EVACUATION" PSEMSC-R Red Station with Push & Turn Reset Button & Sounder Cover — "EMERGENCY"

Note: Other colors and text available upon request.