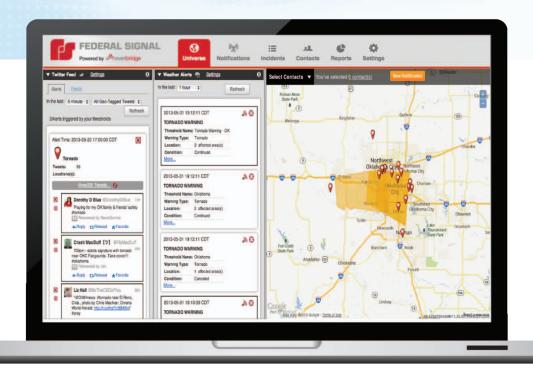

# Smart WSI SMART Weather Alerting

SmartMsg SMART Weather Alerting provides location-specific severe weather alerts at the speed of click. An automated rules engine supercharges the speed and accuracy of alert delivery so notifications get to the right people right away.

# **Key Functionality**

- Access to more than 150 different types of National Weather Service location specific weather alerts.
- Timely, accurate weather warnings with specific start times and timely closing of alerts.
- Automatically select sirens and function, one click activation (optional).
- Weather alerts follow Federal Signal's philosophy of "target the individual, not the device"— and escalates alerts through a number of contact paths, including mobile, until the recipient confirms receipt.
- Precise meteorologist drawn polygons and geographical

zones to identify weather impacted locations.

- Self-service opt-in member portal for community registration and to manage alert settings.
- Customized message content based on weather type, severity, location and audience.
- Set up "on the fly" triage conference calls to manage weather events from initiation to completion.
- Select contacts in affected areas using a map that identifies weather impacted locations.
- Configurable "quiet period" for opt-in members.

### Protect Your Employees and Community Members

SmartMsg's Social Media View and Mass Notification products become even more powerful with SMART Weather Alerting. Keep your employees, residents, and other key stakeholders informed and safe with automatic broadcasts to all affected recipients in an impact area. More actively manage weather events by quickly putting location based warnings in the right hands, in real-time and by customizing the messages you broadcast based on the type and severity of the event.