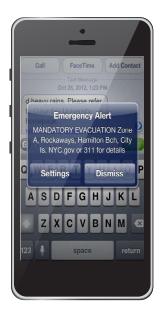

The Integrated Public Alert & Warning System (IPAWS) for WEA allows authorized government alerting administrators to send geographically targeted notifications through a mobile carrier. WEA warnings can be sent to mobile devices when individuals may be in harm's way, without the need to download an app or subscribe to a service.

SmartMsg Mass Notification with IPAWS WEA takes traditional notifications to the next level. This message origination module opens up a new communication channel in support of the IPAWS WEA program and includes an additional message form that is embedded in the Federal Signal's notification workflow, making it easier for authorized public safety officials to target and launch alerts integrated as part of their emergency communications workflow.