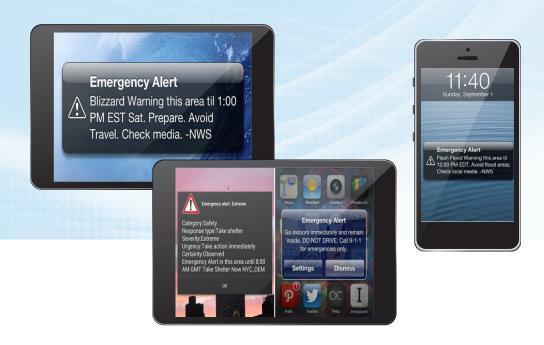

### What Is IPAWS WEA?

Sending Wireless Emergency Alerts (WEA) is crucial for federal, state, and local governments. During a major storm, national emergency, or other critical situations, government officials want to deliver warnings quickly and efficiently to keep individuals safe.

The Integrated Public Alert & Warning System (IPAWS) for WEA allows authorized government alerting administrators to send geographically targeted notifications through a mobile carrier. WEA warnings can be sent to mobile devices when individuals may be in harm's way, without the need to download an app or subscribe to a service.

SmartMsg Mass Notification with IPAWS WEA takes traditional notifications to the next level. This message origination module opens up a new communication channel in support of the IPAWS WEA program and includes an additional message form that is embedded in the Federal Signal's notification workflow, making it easier for authorized public safety officials to target and launch alerts integrated as part of their emergency communications workflow.