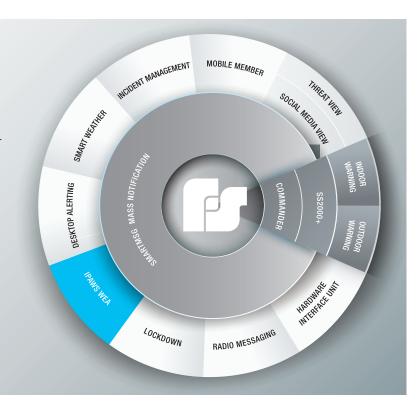

Quick, easy emergency notifications

Federal Signal provides a unified Notification Platform that fully integrates software and hardware.

Customers can benefit by purchasing other products from our Notification Platform shown here.