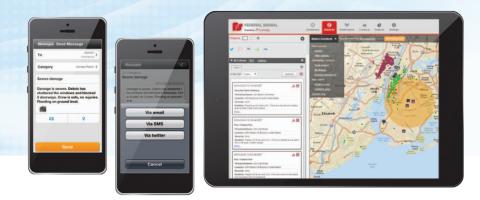

## **Smarting** Social Media View

- Integrate with social media to make the overwhelming volume of Big Data sensible and relevant to the individual needs of your organization.
- Trend a sample of tweets based on keywords, locations, volume, and time.
- View geo-tagged tweets and images tweeted with Twitter<sup>®</sup> on a map.
- Trigger notifications and alerts in real-time based on threshold settings for Twitter.

## Overview

The SmartMsg Social Media View allows users to integrate social media in a single communications console and also monitors social media traffic based on trends.

Federal Signal provides a unified Notification Platform that fully integrates software and hardware.