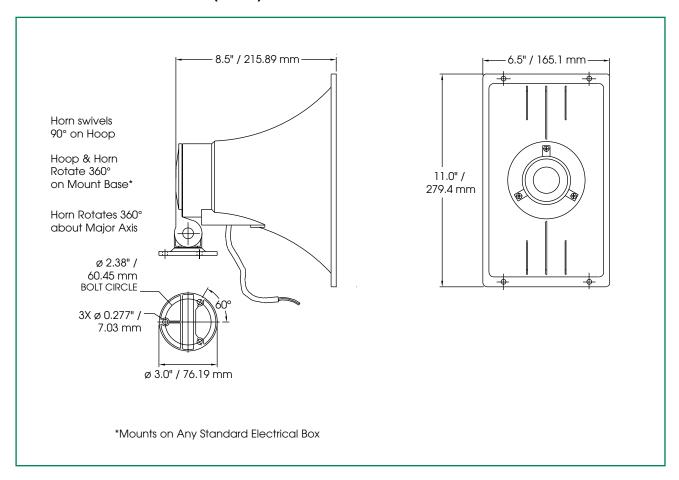

### **PUBLIC ADDRESS SPEAKER (AM30)**

#### **SPECIFICATIONS**

| Net Weight:      | 4.1 lbs. | 1.8 kg  |
|------------------|----------|---------|
| Shipping Weight: | 4.6 lbs. | 2.1 kg  |
| Height:          | 8.9"     | 22.6 cm |
| Width:           | 12.1"    | 30.7 cm |
| Depth:           | 12.2"    | 31.0 cm |