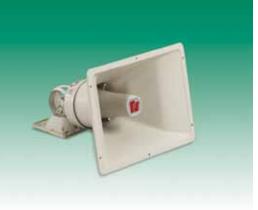

## AudioMaster® Public Address 30 Watt Speaker

Models AM30

# PUBLIC ADDRESS FOR INDUSTRIAL ENVIRONMENTS

- Eight ohm
- 30 watt
- Constant directivity horn design
- Omni-directional swivel mount
- Type 3R enclosure

The Federal Signal AM30 is an 8 ohm constant directivity, re-entrant speaker that is ideal for most public address or paging applications. The constant directivity horn design provides excellent sound coverage throughout the typical frequency range of speech. The AM30 is molded from impact-resistant, beige acrylic-styrene-acrylonitrile (ASA). The unique omni-directional swivel mount of this speaker allows the unit to be pointed anywhere within a 360° half-sphere of area.

The driver of the AM30 employs a rugged phenolic diaphragm, a 1.5-inch diameter voice coil, and "rim centered" ferrite magnet structure for long life and durability under extreme operating conditions. A 12-inch connecting cable, phased and color coded, is provided for connecting the AM30.