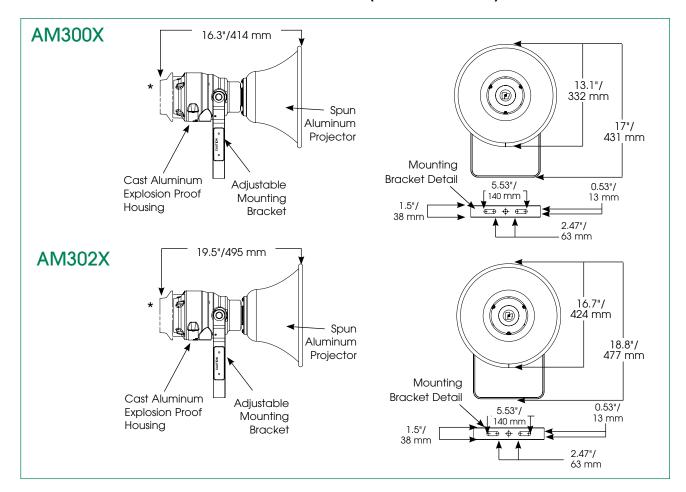

### Net Weight: AM300X 15.7 lbs. 7.1 kg AM302X 17.1 lbs. 7.8 kg Shipping Weight: AM300X 23.1 lbs. 10.5 kg AM302X 33.1 lbs. 15.0 kg Height: AM300X 17.0" 431.80 mm AM302X 18.8" 477.52 mm Width: AM300X 13.1" 332.74 mm 16.7" AM302X 424.17 mm Depth: AM300X 16.3" 414.02 mm AM302X 19.5" 495.30 mm **Ingress Protection:** IP65 and NEMA 4X Approved