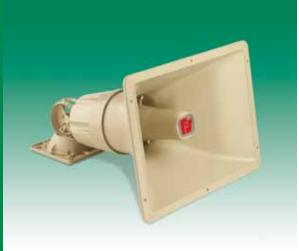

## AudioMaster® Public Address 30 Watt Speaker

Model AM30T

## PUBLIC ADDRESS FOR INDUSTRIAL ENVIRONMENTS

- Transformer Coupled
- 25, 70, or 100 Vrms
- 30 watt
- Omni-directional swivel mount
- Constant directivity horn design
- Type 3R enclosure

The Federal Signal AM30T is a transformer-coupled, constant directivity, re-entrant speaker ideal for most public address or paging applications. The constant directivity design provides excellent sound coverage throughout the frequency range of speech. The AM30T is molded from impact resistant, beige acrylic-styrene-acrylonitrile (ASA). The omni-directional swivel mount of this speaker allows the unit to be pointed anywhere within a 360° half-sphere of area.