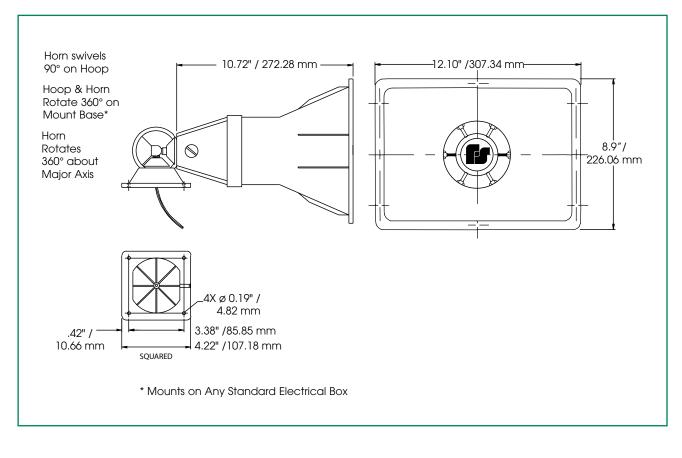

## **PUBLIC ADDRESS SPEAKER (AM30T)**

## SPECIFICATIONS

| Net Weight:      | 5.3 lbs. | 2.4 kg  | Specify model number |
|------------------|----------|---------|----------------------|
| Shipping Weight: | 5.8 lbs. | 2.6 kg  |                      |
| Height:          | 8.9"     | 22.6 cm |                      |
| Width:           | 12.1"    | 30.7 cm |                      |
| Depth:           | 12.2"    | 31.0 cm |                      |