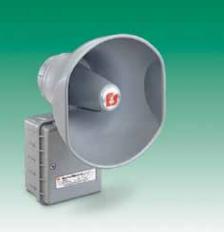

# AudioMaster® Public Address 15 Watt Speaker

Model AM300

# PUBLIC ADDRESS FOR INDUSTRIAL ENVIRONMENTS

- Transformer coupled
- 25 or 70 Vrms
- 15 watt
- Re-entrant horn design
- Wall mount
- Type 3R enclosure
- UL 1480 and CSFM Approved

The AM300 is a rugged, transformer coupled, re-entrant speaker for use in public address or paging applications. This 15 watt speaker features a durable speaker cone and projector constructed of spun aluminum. The speaker wiring connections are enclosed in a dustand moisture-proof, die-cast aluminum compartment. All external surfaces are sealed with a gray powder coat paint.

Two screws inserted through the back of the wiring compartment provide for simple wall mount installation. The bottom of the AM300 contains two 1/2-inch conduit openings to accommodate inbound and outbound audio wiring. The unique shape of the AM300 projector provides a 60° sound dispersion. The projector is held in position with a Teflon coated lock ring that can be rotated 180° in order to obtain the desired sound distribution.