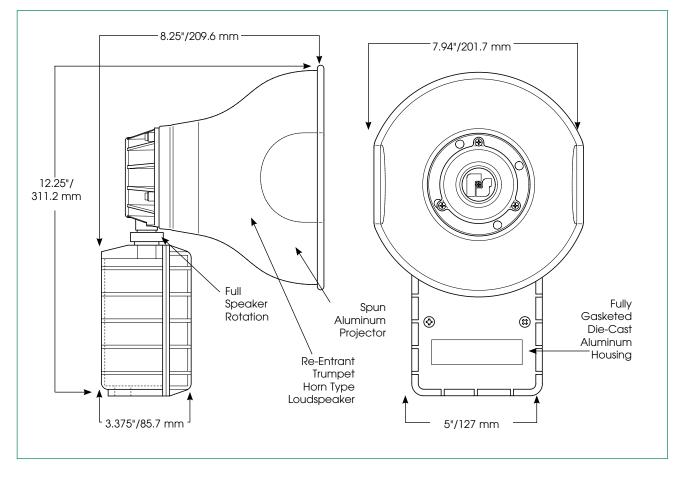

Two screws inserted through the back of the wiring compartment provide for simple wall mount installation. The bottom of the AM300 contains two 1/2-inch conduit openings to accommodate inbound and outbound audio wiring. The unique shape of the AM300 projector provides a 60° sound dispersion. The projector is held in position with a Teflon coated lock ring that can be rotated 180° in order to obtain the desired sound distribution.

#### SPECIFICATIONS

| Net Weight:      | 4.85 lbs. | 2.2 kg   |  |
|------------------|-----------|----------|--|
| Shipping Weight: | 6.15 lbs. | 2.79 kg  |  |
| Height:          | 12.25"    | 311.2 mm |  |
| Width:           | 7.94"     | 201.7 mm |  |
| Depth:           | 8.25"     | 209.6 mm |  |
|                  |           |          |  |