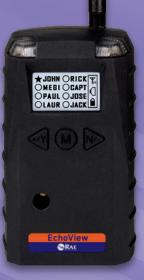

# **EchoView Host**

Mini-Controller for Closed-Loop Wireless Solutions for Portable Gas Monitors

The EchoView Host mini-controller is the cornerstone of RAE Systems' Closed-Loop Wireless Solutions for portable gas monitors. This rugged handheld device can establish a self-contained wireless network with up to eight supported RAE Systems portable monitors and display their readings and alarm status in real time on an easy-to-read screen.

## **KEY FEATURES**

- Establishes a closed-loop wireless network with and displays real-time readings and alarm status of up to eight portable gas monitors at the same time
- Communication range extendable to 0.6 mi (1 km) with Mesh Routers
- Field-replaceable battery with a 10-day runtime
- Bright-red high-visibility alarm lights
- Loud audible alarm, 90dB @ 30cm
- Highly-resistant to electromagnetic and radio interference
- IP-65 water and dust ingress protection rating