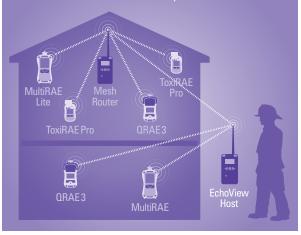

# **EchoView Host**

Mini-Controller for Closed-Loop Wireless Solutions for Portable Gas Monitors

The EchoView Host mini-controller is the cornerstone of RAE Systems' Closed-Loop Wireless Solutions for portable gas monitors. This rugged handheld device can establish a self-contained wireless network with up to eight supported RAE Systems portable monitors and display their readings and alarm status in real time on an easy-to-read screen.

- Remote wireless access to real-time readings and alarm status of portable gas monitors for faster incident response
- Supported wireless gas monitors:
  - ToxiRAE Pro single-gas monitor family
  - ORAE 3 4-gas pumped and diffusion monitor family
  - MultiRAE multi-gas/multithreat monitor family
- Intrinsically safe for Class I, Division 1 hazardous environments

ToxiRAE Pro, QRAE 3 and MultiRAE wireless portable gas monitors