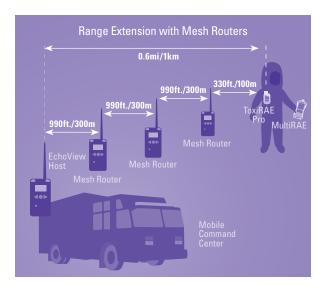

## **KEY FEATURES**

- Establishes a closed-loop wireless network with and displays real-time readings and alarm status of up to eight portable gas monitors at the same time
- Communication range extendable to 0.6 mi (1 km) with Mesh Routers
- Field-replaceable battery with a 10-day runtime
- Bright-red high-visibility alarm lights
- Loud audible alarm, 90dB @ 30cm
- Highly-resistant to electromagnetic and radio interference
- IP-65 water and dust ingress protection rating

#### **APPLICATIONS**

- Aircraft maintenance (wing tank entry)
- Confined space entry
- Environmental
- Fire service
- HazMat response
- Refinery turnarounds

Mesh Router extends the communications range between the EchoView Host and gas monitors

### **SPECIFICATIONS**\*

| Size                     | 10.5" L x 3.7" W x 2.1" H (26.5 cm x 9.5 cm x 5.5 cm)                                                                         |
|--------------------------|-------------------------------------------------------------------------------------------------------------------------------|
| Weight                   | 1.3 lbs (0.6 kg)                                                                                                              |
| Visual Alarm             | 2 super-bright red LED lights                                                                                                 |
| Audible Alarm            | 90dB @ 30cm                                                                                                                   |
| Wireless Network         | RAE Systems Dedicated Wireless Network                                                                                        |
| Wireless Frequency       | ISM license-free bands                                                                                                        |
| Wireless Range (Typical) | 990 feet (300 meters) - EchoView to Mesh Router<br>330 feet (100 meters) - EchoView to ToxiRAE Pro, QRAE 3 and MultiRAE       |
| Keypad                   | Three operation and programming keys                                                                                          |
| Display                  | Backlit LCD (1" x 1.5" / 72mm x 108mm)                                                                                        |
| Power Supply             | Disposable Lithium battery                                                                                                    |
| Operating Time           | 10 days, 24/7                                                                                                                 |
| Operating Temperature    | -4° to 122° F (-20° to +50° C)                                                                                                |
| Humidity                 | 10% to 90% relative humidity, non-condensing                                                                                  |
| IP Rating                | IP-65                                                                                                                         |
| Certifications           | US and Canada: Class I, Division 1, Groups A, B, C and D, T4<br>Europe: ATEX IM1/II 1G Ex ia I/IIC T4<br>IECEx Ex ia I/IIC T4 |
| RF Certifications        | FCC Part 15, CE. Contact manufacturer for country-specific wireless certification                                             |
| Warranty                 | 1 year                                                                                                                        |