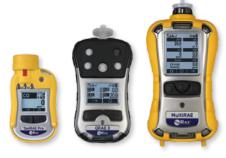

- Remote wireless access to real-time readings and alarm status of portable gas monitors for faster incident response
- Supported wireless gas monitors:
  - ToxiRAE Pro single-gas monitor family
  - ORAE 3 4-gas pumped and diffusion monitor family
  - MultiRAE multi-gas/multithreat monitor family
- Intrinsically safe for Class I, Division 1 hazardous environments

ToxiRAE Pro, QRAE 3 and MultiRAE wireless portable gas monitors