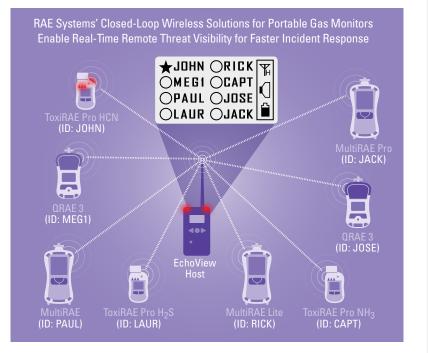

# **EchoView Host**

Mini-Controller for Closed-Loop Wireless Solutions for Portable Gas Monitors

The EchoView Host mini-controller is the cornerstone of RAE Systems' Closed-Loop Wireless Solutions for portable gas monitors. This rugged handheld device can establish a self-contained wireless network with up to eight supported RAE Systems portable monitors and display their readings and alarm status in real time on an easy-to-read screen.

RAE Systems' Closed-Loop Wireless Solutions provide safety professionals real-time access to the readings and alarm status of workers' gas monitors to enable faster incident response. Safety officers who may not be directly at the scene can now have the same real-time visibility as those in the "hot zone."

- Remote wireless access to real-time readings and alarm status of portable gas monitors for faster incident response
- Supported wireless gas monitors:
  - ToxiRAE Pro single-gas monitor family
  - ORAE 3 4-gas pumped and diffusion monitor family
  - MultiRAE multi-gas/multithreat monitor family
- Intrinsically safe for Class I, Division 1 hazardous environments

ToxiRAE Pro, QRAE 3 and MultiRAE wireless portable gas monitors