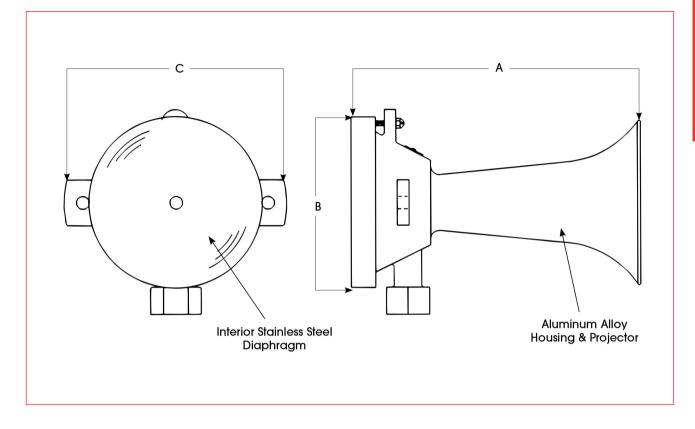

#### **SPECIFICATIONS**

|       | Net      | Shipping  | Dimensions (in./mm) |          | Diaphragm Dia. | Pipe     |         |
|-------|----------|-----------|---------------------|----------|----------------|----------|---------|
| Model | Weight   | Weight    | А                   | В        | C              | (in./mm) | Size    |
| 3H    | 1.6 lbs. | 2.1 lbs.  | 4.88"               | 4.75"    | 3.63"          | 3.0''    | 0.38"   |
|       | 0.73 kg  | 0.95 kg   | 124.0 mm            | 121 mm   | 92.0 mm        | 76.0 mm  | 9.5 mm  |
| 6H    | 9.7 lbs. | 11.4 lbs. | 12.38"              | 9.5"     | 6.5"           | 5.0''    | 0.75"   |
|       | 4.4kg    | 5.17 kg   | 314.0 mm            | 241.0 mm | 165.0 mm       | 152.0 mm | 19.0 mm |