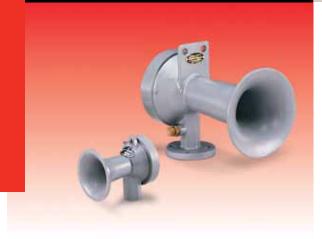

## DESIGNED FOR USE IN HAZARDOUS LOCATIONS

- Available in 120VAC
- Wide variety of tones and sizes
- For indoor/outdoor use
- Type 4X enclosure

Federal Signal offers a line of air horns in a variety of tones and sizes for the industrial marketplace. High, medium and low tones are available which provides a wide range of frequencies and high sound output.

Federal Signal air horns feature a one-piece, cast aluminum alloy housing which has been treated to provide corrosion-resistance. The horns include specialized long-lasting stainless steel diaphragms. These precisely machined horns will yield peak performance at proper working air pressures and are virtually indestructible. The 3-inch horn (Model 3H) has a threaded female pipe connection. The Model 6H features flanges for additional support.