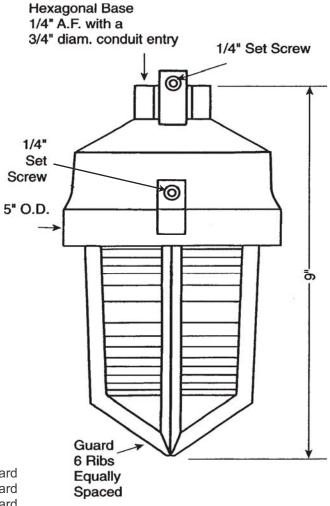

#### **FEATURES:**

- solid state power supply
- low power consumption (12 watts)
- intensity 2,000,000 candlepower (peak)
- Polycarbonate fresnel lens
- cast zinc alloy housing with a grey epoxy finish for superior corrosion resistance
- designed for intermittent visual signaling as well as longer duration signaling applications
- flash rate 60 flashes/minute
- flash tube life minimum 10 million flashes at 60 flashes/minute
- 3/4 conduit entry
- weatherproof

Net Weight: 4.5 lbs