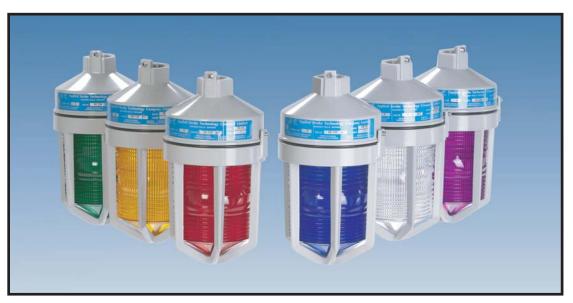

#### **Lens Colors**

AM - Amber Lens
BL - Blue Lens
RE - Red Lens
GR - Green Lens
CL - Clear Lens

# **Ordering Example**

AST-2-10-30-DC-RE