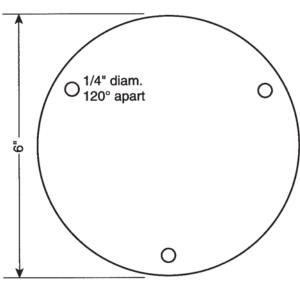

#### **FEATURES:**

- solid state power supply
- low power consumption (12 watts)
- intensity 2,000,000 candlepower (peak)
- Polycarbonate fresnel lens
- cast zinc alloy housing with a grey epoxy finish for superior corrosion resistance
- designed for intermittent visual signaling as well as longer duration signaling applications
- flash rate 60 flashes/minute
- flash tube life minimum 10 million flashes at 60 flashes/minute
- 1/2 conduit entry
- weatherproof