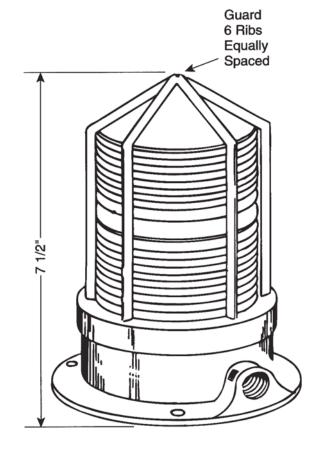

#### **FEATURES:**

- solid state power supply
- low power consumption (12 watts)
- intensity 2,000,000 candlepower (peak)
- Polycarbonate fresnel lens
- cast zinc alloy housing with a grey epoxy finish for superior corrosion resistance
- designed for intermittent visual signaling as well as longer duration signaling applications
- flash rate 60 flashes/minute
- flash tube life minimum 10 million flashes at 60 flashes/minute
- 1/2 conduit entry
- weatherproof

Net Weight: 4.5 lbs