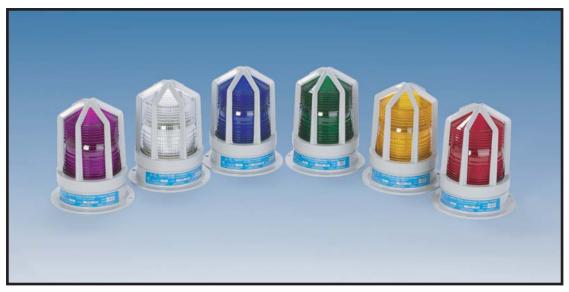

#### **Lens Colors**

AM - Amber Lens
BL - Blue Lens
RE - Red Lens
GR - Green Lens
CL - Clear Lens

## **Ordering Example**

AST-1-10-30-DC-RE